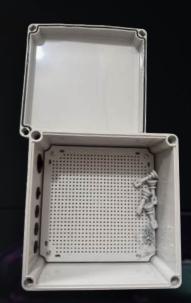

## **General Specifications**

| Box Dimension                   | 280x280x130 mm                           |
|---------------------------------|------------------------------------------|
| Internal Diameter of 1 Grommet  | 1.5 inches                               |
| Internal Diameter of 4 Grommets | 0.875 inches                             |
| Internal Mounting Plate         | Yes, Mesh Plate                          |
| IP Rating                       | IP 67 prior to installation of any cable |