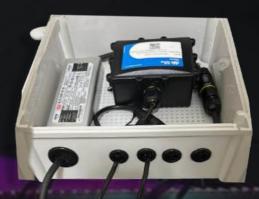

## MeshTek ControlBox

The all-new MeshTek Control Box, designed specifically for BlueHopper's outdoor smart lighting systems, is now available—and it's everything you asked for. Clean, simple, and powerful, this compact control unit combines the controller, power supply, and gateway all in one sleek enclosure. That means fewer components, faster installs, and a cleaner-looking setup on every project.

## **General Specifications**

| Box Dimension                   | 280x280x130 mm                           |
|---------------------------------|------------------------------------------|
| Internal Diameter of 1 Grommet  | 1.5 inches                               |
| Internal Diameter of 4 Grommets | 0.875 inches                             |
| Internal Mounting Plate         | Yes, Mesh Plate                          |
| IP Rating                       | IP 67 prior to installation of any cable |