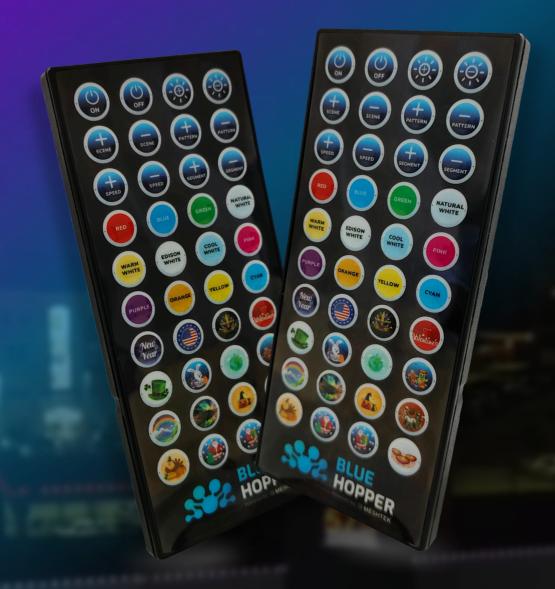

## BLUEHOPPER BLE REMOTE

BlueHopper's BLE remote offers seamless control for year-round programmable outdoor lighting. Manage on/off, adjust brightness, change colors (blue, red, green, pink, whites, etc.), and apply patterns or presets like Christmas, New Year, 4th of July, and more, all with one-click scenes for various occasion.

## **Features and Advantages**

40 Vital Buttons for Quick Control

Multiple White Shades

Scenes for Key Festivals & Celebrations

Brightness Controls

**Lighting Speed Controls** 

**Pattern Controls** 