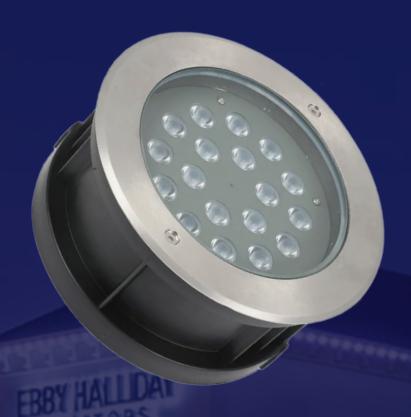

## In Ground Wash Light

The In Ground Wash Light is a durable In-Ground Wash Light with 18pcs 8W Osram RGBW chips, delivering vibrant illumination with a 15° beam angle. Its IP67 rating ensures protection against dust and water, while the anti-glare design enhances visual comfort. Equipped with a 2A fixed 4-channel driver, it offers smooth performance and easy installation with a 30cm 6-pin female connector. Backed by a 3-year warranty for reliability.

LED Chipset

18pcs 8w, Osram for RGBW

Special Features

Anti-glare design

Connector

30cm 6-pin female connector